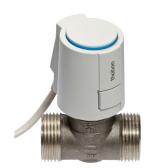

#### Accessories

Adapter RAMSES 72x/78x Item no.: 9070245

Actuator ALPHA 5 230 V Item no.: 9070441

Actuator ALPHA 5 24 V Item no.: 9070442