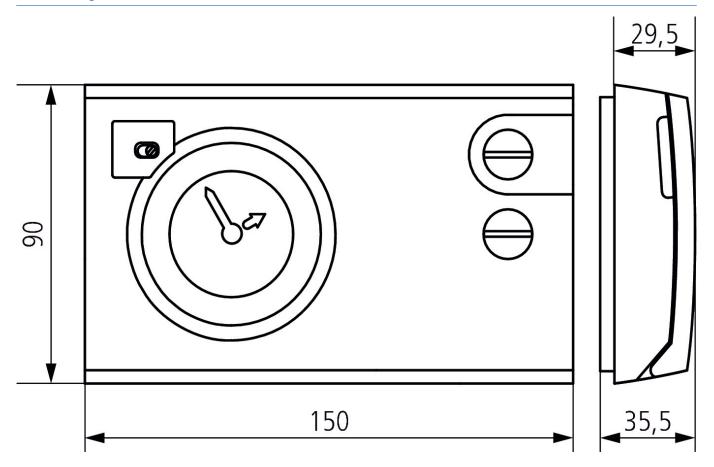

|

|                           | RAMSES 721                  |
|---------------------------|-----------------------------|
| Setting range temperature | 10°C 30°C                   |
| Shortest switching times  | 20 min                      |
| Programmable every        | 5 min                       |
| Time accuracy at 25 °C    | Synchronised with mains     |
| Stand-by consumption      | ~1.3 W                      |
| Display                   | 1 LED Heizen                |
| Colour                    | White                       |
| Type of protection        | IP 20                       |
| Protection class          | II according to EN 60 730-1 |

#### Connection example



## RAMSES 721

Item no.: 7210030



#### Scale drawings



#### Accessories

Adapter RAMSES 72x/78x Item no.: 9070245



Actuator ALPHA 5 230 V Item no.: 9070441



Actuator ALPHA 5 24 V Item no.: 9070442