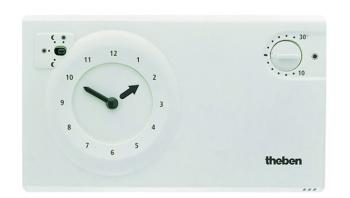

### RAMSES 721

Item no.: 7210030

#### Description

- Analogue clock thermostat with a low profile design for timedependent monitoring and control of room temperature
- Mains version
- Tappet program disc with daily program
- Synchronous motor drive
- Normal temperature can be set
- Reduced temperature approx. 5 K lower in relation to the set comfort temperature
- Without selector switch
- Electronic temperature control
- Operating point and electronic recirculation are set from the front
- Party switch and program display
- Electronic temperature control
- Selector switch for operating mode: con-tinuous reduced temperature, continuous normal temperature, automatic mode, frost and plant protection +6 °C