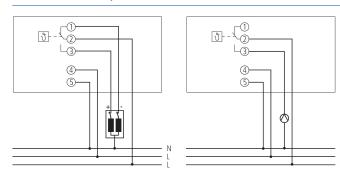

|
|                                                               |

|                           | RAMSES 721                  |
|---------------------------|-----------------------------|
| Setting range temperature | 10°C 30°C                   |
| Shortest switching times  | 20 min                      |
| Programmable every        | 5 min                       |
| Time accuracy at 25 °C    | Synchronised with mains     |
| Stand-by consumption      | ~1.3 W                      |
| Display                   | 1 LED Heizen                |
| Colour                    | White                       |
| Type of protection        | IP 20                       |
| Protection class          | II according to EN 60 730-1 |

#### Connection example



## RAMSES 721

Item no.: 7210030



#### Scale drawings



#### Accessories

Adapter RAMSES 72x/78x Item no.: 9070245



Actuator ALPHA 5 230 V Item no.: 9070441



Actuator ALPHA 5 24 V Item no.: 9070442