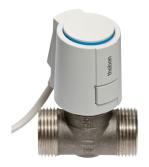

#### Accessories

Adapter RAMSES 72x/78x Item no.: 9070245

Actuator ALPHA 5 230 V Item no.: 9070441

Actuator ALPHA 5 24 V Item no.: 9070442